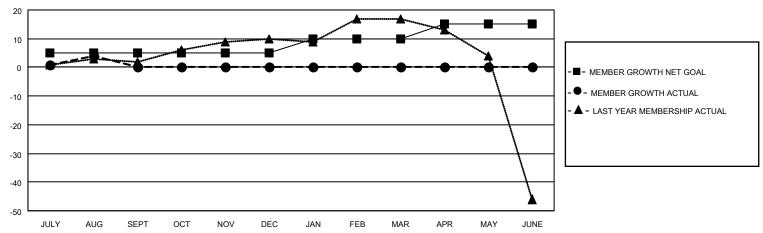

#### GOALS AND ACTUAL MEMBERS CUMULATIVE

| DROPPED CLUBS: 0 |    | 9 CLUBS OF 73 ADDED 1 OR<br>MORE NEW MEMBERS | GENDER DISTRIBUTION       |                |
|------------------|----|----------------------------------------------|---------------------------|----------------|
|                  |    | MORE NEW MEMBERS                             | MALE                      | 1,471 (79.82%) |
|                  |    |                                              | FEMALE                    | 372 (20.18%)   |
| DROPPED MEMBERS  |    |                                              | NON BINARY                | 0 (0.00%)      |
| DECEASED         | 1  |                                              | PREFER NOT TO ANSWER      | 0 (0.00%)      |
| CLUB CANCELLED   | 0  | CLICK HERE FOR CUMULATIVE                    | TOTAL FAMILY UNIT MEMBERS | 0              |
| OTHER            | 9  | MEMBERSHIP DATA                              |                           |                |
| TOTAL            | 10 |                                              | FAMILY MEMBERS PAYING HAI | F DUES 0       |
|                  |    |                                              |                           |                |